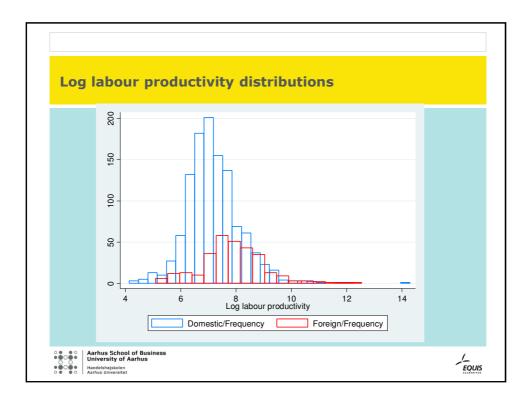

Prague Region                 | 25.2    | 12.7            | 24.7              | 25.8            | 8.3  | 50.0 |
| Manufacturing ,<br>mining     | 63.4    | 37.7            | 63.8              | 45.2            | 100  | 61.1 |
| Retail                        | 11.9    | 11.9            | 11.8              | 19.4            | 0    | 11.1 |
| Hotels, transport             | 5.6     | 7.0             | 5.5               | 3.2             | 0    | 16.6 |
| Banking                       | 6.0     | 1.7             | 6.1               | 3.2             | 0    | 11.1 |
| Business services             | 7.3     | 9.9             | 6.6               | 25.8            | 0    | 0    |
| Education, health and culture | 2.0     | 7.9             | 2.9               | 0               | 0    | 0    |







| <b>RESULTS:</b> fir       | m regre       |                       |               |               |
|---------------------------|---------------|-----------------------|---------------|---------------|
|                           |               | ssions                |               |               |
| Firm level variables      |               | DepVar: <i>Firm I</i> | og Hourly Wag | 9             |
| Foreign                   | 0.236**       | 0.215***              | 0.177***      | 0.162***      |
| Average age               | -             | -0.011***             | -0.011***     | -0.010***     |
| St dev age                | -             | -0.014***             | -0.005        | -0.006        |
| Average tenure            | -             | 0.01***               | 0.012***