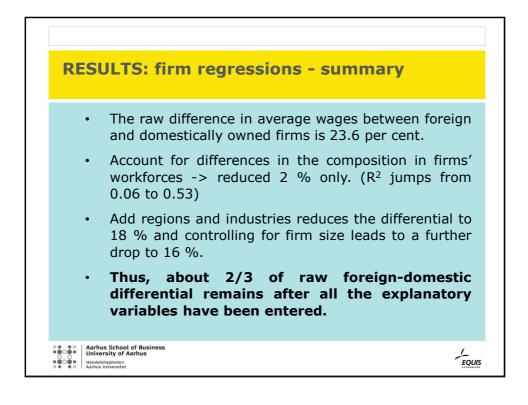

| <b>RESULTS:</b> fir       | m regre       |                       |               |               |
|---------------------------|---------------|-----------------------|---------------|---------------|
|                           |               | ssions                |               |               |
| Firm level variables      |               | DepVar: <i>Firm I</i> | og Hourly Wag | 9             |
| Foreign                   | 0.236**       | 0.215***              | 0.177***      | 0.162***      |
| Average age               | -             | -0.011***             | -0.011***     | -0.010***     |
| St dev age                | -             | -0.014***             | -0.005        | -0.006        |
| Average tenure            | -             | 0.01***               | 0.012***      | 0.013***      |
| St dev tenure             | -             | 0.00002               | -0.003        | -0.006*       |
| Share females             | -             | -0.384***             | -0.413***     | -0.419***     |
| Share foreigners          | -             | -0.296***             | -0.284***     | -0.300***     |
| Share no or primary       | -             | -0.208                | -0.036        | -0.055        |
| Share vocational          | -             | -0.185***             | -0.104***     | -0.114***     |
| Share university          | -             | 1.503***              | 1.486***      | 1.501***      |
| Firm size                 | -             | -                     | -             | 0.018***      |
| Regions                   | -             | -                     | Yes           | Yes           |
| Industry                  | -             | -                     | Yes           | Yes           |
| Observations              | 2754          | 2754                  | 2754          | 2754          |
| Observations<br>R-squared | 2754<br>0.065 | 0.533                 | 2754<br>0.604 | 2754<br>0.607 |