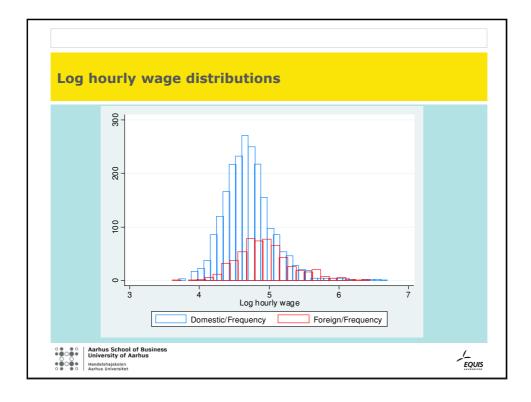

| Prague Region                 | 25.2    | 12.7            | 24.7              | 25.8            | 8.3  | 50.0 |
| Manufacturing ,<br>mining     | 63.4    | 37.7            | 63.8              | 45.2            | 100  | 61.1 |
| Retail                        | 11.9    | 11.9            | 11.8              | 19.4            | 0    | 11.1 |
| Hotels, transport             | 5.6     | 7.0             | 5.5               | 3.2             | 0    | 16.6 |
| Banking                       | 6.0     | 1.7             | 6.1               | 3.2             | 0    | 11.1 |
| Business services             | 7.3     | 9.9             | 6.6               | 25.8            | 0    | 0    |
| Education, health and culture | 2.0     | 7.9             | 2.9               | 0               | 0    | 0    |







| <b>RESULTS:</b> fir       | m regre       |                       |               |               |
|---------------------------|---------------|-----------------------|---------------|---------------|
|                           |               | ssions                |               |               |
| Firm level variables      |               | DepVar: <i>Firm I</i> | og Hourly Wag | 9             |
| Foreign                   | 0.236**       | 0.215***              | 0.177***      | 0.162***      |
| Average age               | -             | -0.011***             | -0.011***     | -0.010***     |
| St dev age                | -             | -0.014***             | -0.005        | -0.006        |
| Average tenure            | -             | 0.01***               | 0.012***